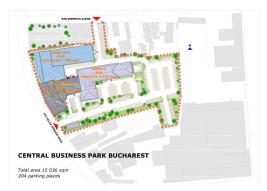

## Typical floor plan

### **Building information**

| Building status      | Existing    |
|----------------------|-------------|
| Year of construction | 2000        |
| Parking ratio        | 1 / 90 sq m |
| Total building area  | 13 561 sq m |